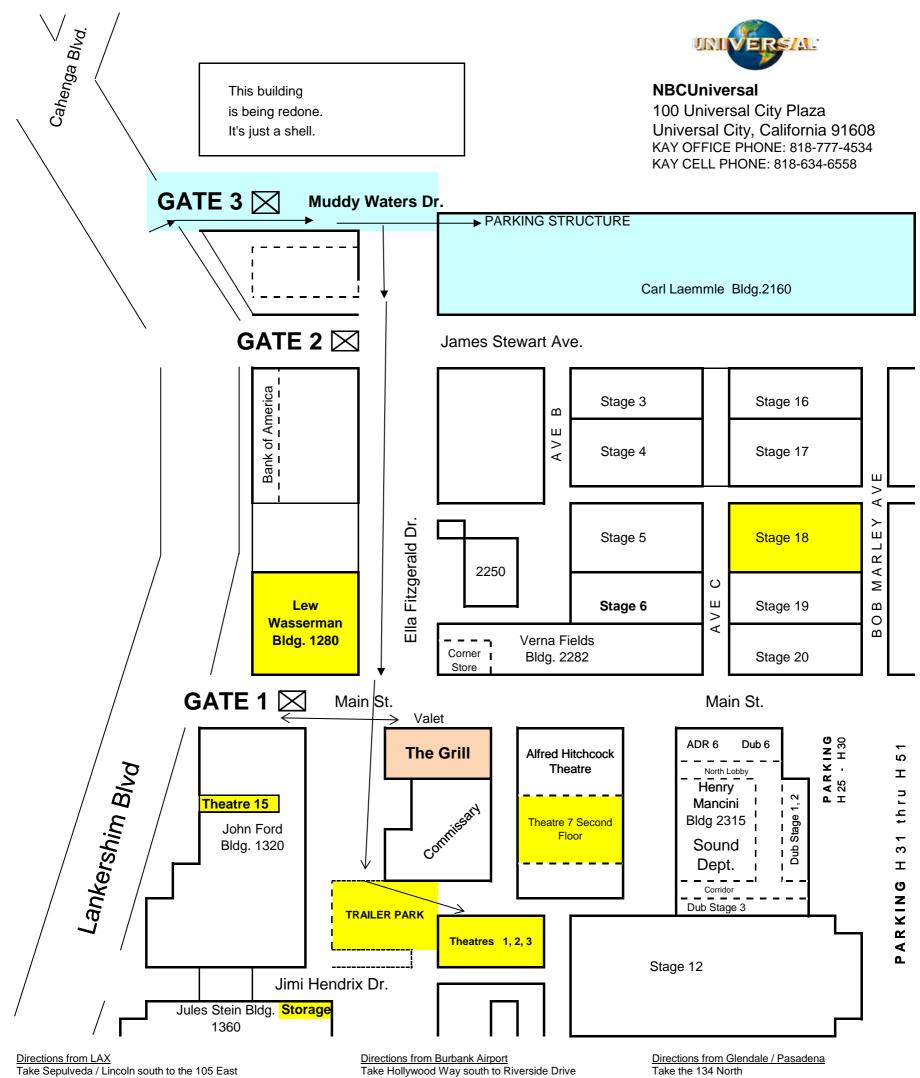

Directions from LAX Take Sepulveda / Lincoln south to the 105 East From the 105 East, take the 110 North through Downtown LA Just beyond the Dowtown Civic Center take the 101 North Follow the 101 North to Lankershim Blvd. exit and turn right Follow Lankershim to Muddy Waters Dr. and and turn right Pull up to Gate 3 in the right lane and check in with Security

Directions from Burbank Airport Take Hollywood Way south to Riverside Drive Turn right on Riverside Dr. Follow Riverside Dr. to Lankershim Blvd. and turn left Just beyond where Lankershim and Cahenga merge, you will turn left on Muddy Waters Drive

Exit Lankershim Blvd. and turn left Just beyond shere Lankershim and Cahenga merge, you will turn left on Muddy Waters Drive Pull up to Gate 3 and check in with Security. Pull up to Gate 3 and check in with Security.

Directions from San Diego Take the I-5 North to the 101 Follow the 101 North to Lankershim Blvd. exit and turn right Follow Lankershim to Muddy Waters Dr. and turn right Pull up to Gate 3 in the right lane and check in with Security

Directions from San Fernando Valley / Thousand Oaks Take the 101 south and exit at Lankershim Blvd. Turn right at the bottom of the off ramp onto Ventura Blvd. Turn right on Lankershim Blvd. and go under the freeway Go through the light at Bluffside Dr. and turn right on Muddy Waters Dr. Pull up to Gate 3 using the right lanes only and check in with Security